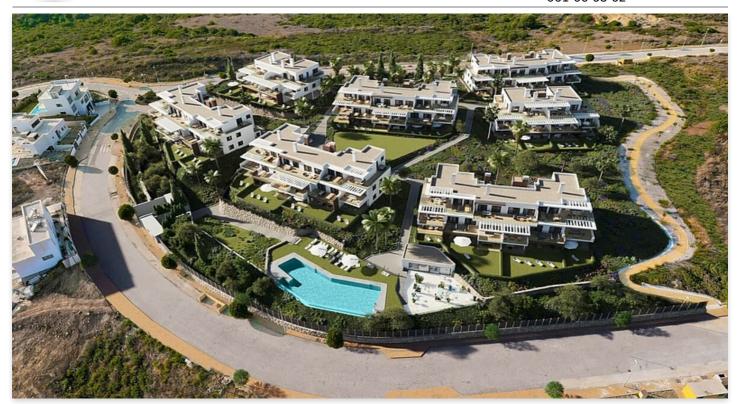

## **Match Home**

info@match-homes.com https://nd.match-homes.com/ 661 66 68 62

Apartments and penthouses with spectacular sea views in Casares Costa

**Location: Casares** Price: 399,000 € - 649,000 €

Strategically located 250m from the beach, this development is a complex of 74 • Reference: AP1249 apartments of 2 and 3 bedrooms, on three levels, divided on 7 residential buildings and located in a gated residential community, which provides an important privacy and security for the neighborhood. The complex has a beautiful infinity pool, a co-working area and an indoor gym. The orientation, mostly to the south, gives brightness to all the apartments.

Designed with an avant-garde and contemporary style. The apartments and penthouses have been conceived to enjoy sea and mountain views, with functional and modern layouts and excellent construction qualities focused on efficiency and energy savings and respectful with the environment. Spacious terraces are projected from which you can enjoy beautiful sea and mountain views. parking and storage room included in the price.