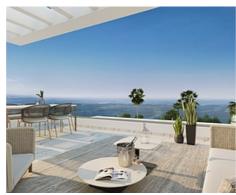

## **Match Home**

info@match-homes.com https://nd.match-homes.com/ 661 66 68 62

Apartments and penthouses with spectacular sea views in Casares Costa

**Location: Casares** Price: 399,000 € - 649,000 €

Strategically located 250m from the beach, this development is a complex of 74 • Reference: AP1249 apartments of 2 and 3 bedrooms, on three levels, divided on 7 residential buildings and located in a gated residential community, which provides an important privacy and security for the neighborhood. The complex has a beautiful infinity pool, a co-working area and an indoor gym. The orientation, mostly to the south, gives brightness to all the apartments.

Designed with an avant-garde and contemporary style. The apartments and penthouses have been conceived to enjoy sea and mountain views, with functional and modern layouts and excellent construction qualities focused on efficiency and energy savings and respectful with the environment. Spacious terraces are projected from which you can enjoy beautiful sea and mountain views. parking and storage room included in the price.