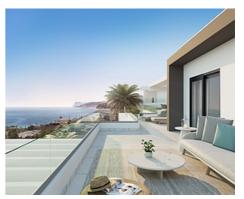

## **Match Home**

info@match-homes.com https://nd.match-homes.com/ 661 66 68 62

Apartments and penthouses with spectacular sea views in Casares Costa

**Location: Casares** Price: 399,000 € - 649,000 €

Strategically located 250m from the beach, this development is a complex of 74 • Reference: AP1249 apartments of 2 and 3 bedrooms, on three levels, divided on 7 residential buildings and located in a gated residential community, which provides an important privacy and security for the neighborhood. The complex has a beautiful infinity pool, a co-working area and an indoor gym. The orientation, mostly to the south, gives brightness to all the apartments.

Designed with an avant-garde and contemporary style. The apartments and penthouses have been conceived to enjoy sea and mountain views, with functional and modern layouts and excellent construction qualities focused on efficiency and energy savings and respectful with the environment. Spacious terraces are projected from which you can enjoy beautiful sea and mountain views. parking and storage room included in the price.