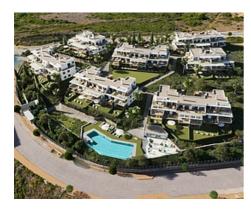

## **Match Home**

info@match-homes.com https://nd.match-homes.com/ 661 66 68 62

Apartments and penthouses with spectacular sea views in Casares Costa

**Location: Casares** Price: 399,000 € - 649,000 €

Strategically located 250m from the beach, this development is a complex of 74 • Reference: AP1249 apartments of 2 and 3 bedrooms, on three levels, divided on 7 residential buildings and located in a gated residential community, which provides an important privacy and security for the neighborhood. The complex has a beautiful infinity pool, a co-working area and an indoor gym. The orientation, mostly to the south, gives brightness to all the apartments.

Designed with an avant-garde and contemporary style. The apartments and penthouses have been conceived to enjoy sea and mountain views, with functional and modern layouts and excellent construction qualities focused on efficiency and energy savings and respectful with the environment. Spacious terraces are projected from which you can enjoy beautiful sea and mountain views. parking and storage room included in the price.